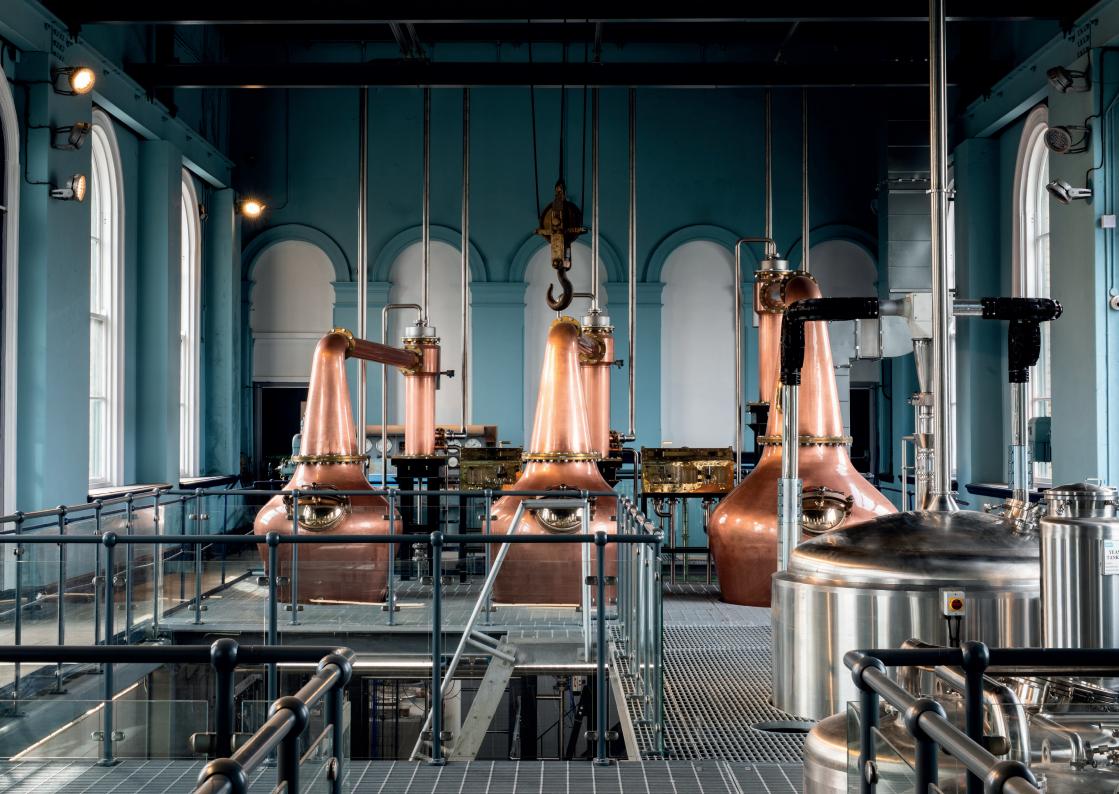

Our distillery provides an unparalleled glimpse into Belfast's historical dockland. The former pumphouse, now transformed into our state-of-the-art distillery, offers a captivating view overlooking Thompson Dock, where the great ship once proudly stood.

#### OVERVIEW

The Titanic Distillers Signature Tour is a fully guided experience of our Distillery and historic Pumphouse. Explore the sights and sounds of the Pumphouse, followed by a sensory experience and tasting of our award-winning Irish spirits.

#### WHAT'S INCLUDED

A 60 minute fully guided tour of our Distillery, located within the historic Pumphouse. Journey back in time and explore how the building which was once famed for its feat of engineering, has now become home to our Distillery. Be guided through the distillation process, before a sensory tasting experience of our award-winning Irish spirits. We recommend sensible footwear should be worn.