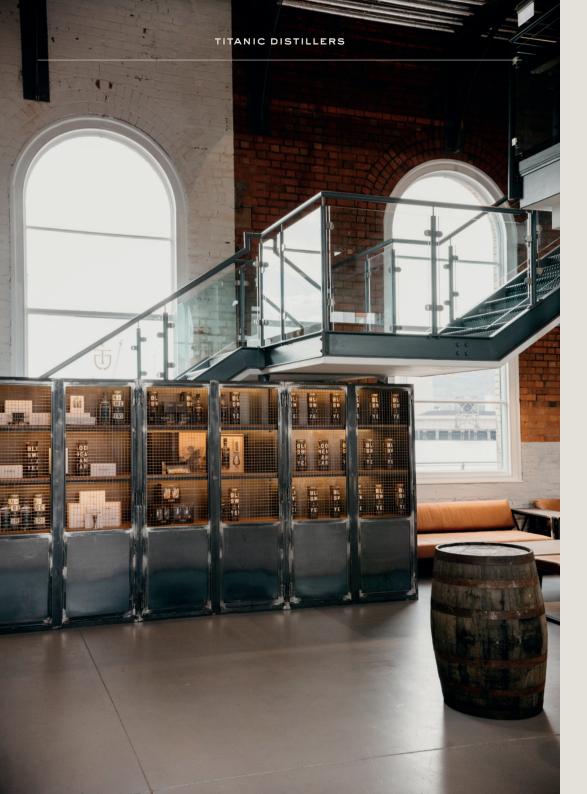

Our distillery provides an unparalleled glimpse into Belfast's historical dockland. The former pumphouse, now transformed into our state-of-the-art distillery, offers a captivating view overlooking Thompson Dock, where the great ship once proudly stood.