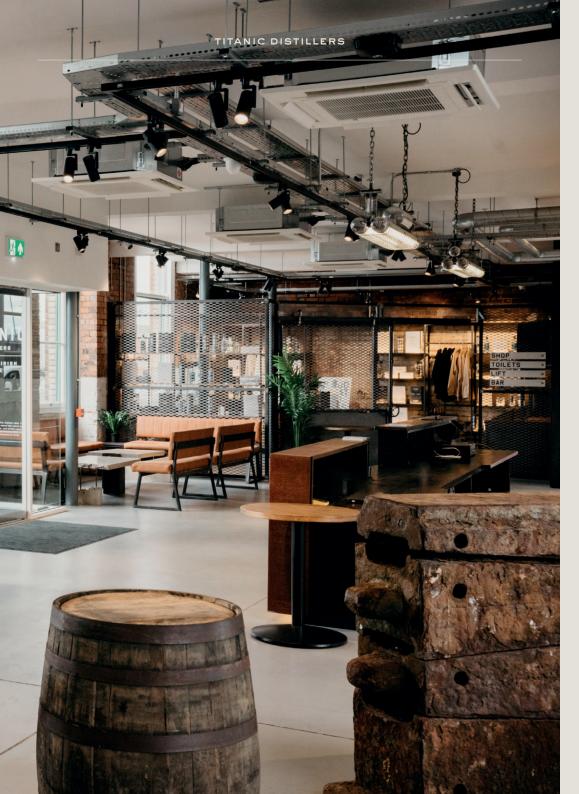

# THOMPSON

Ţ

4 0 1

Nestled in the heart of Belfast's Titanic Quarter, Titanic Distillers at Thompson Dock boasts a truly unique venue, perfect for your exclusive gatherings and special occasions. With a capacity to accommodate up to IOO guests, we offer a wide range of options customised to suit your preferences.

Our distillery provides an unparalleled glimpse into Belfast's historical dockland. The former pumphouse, now transformed into our state-of-the-art distillery, offers a captivating view overlooking Thompson Dock, where the great ship once proudly stood.