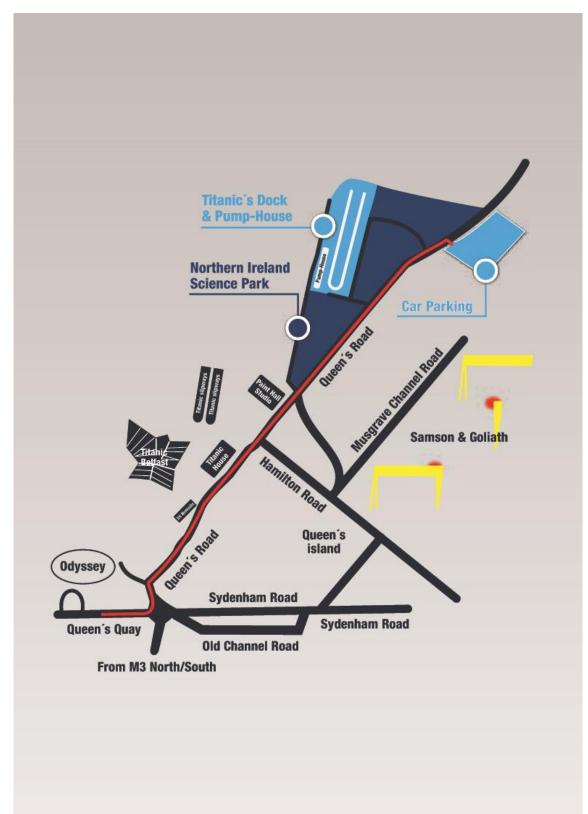

soon as possible to capture the spring and summer trade
- 4. Vision for the overall Titanic experience and marketing proposal to increase visitors numbers and revenue
- 5. Commercial proposal
  - I. Lease term (years)
  - II. Usage (cafe/bistro)
  - III. Opening hours (minimum 09.00 17.00 seven days per week)
  - IV. Rent (£ per annum)
  - V. Car parking.
- VI. Visitor management

Submissions should be returned in a sealed envelope marked Titanic's Dock & Pump-House Lease Opportunity to Catalyst The Innovation Centre, Queen's Road, BELFAST BT3 9DT no later than 5 pm on Tuesday 7 May 2019

Arrangements to view should be made via Mervyn Watley Director of Corporate Real Estate & Facilities <u>Mervyn.Watley@WeAreCatalyst.org</u> Tel 028 9073 7808 or 07816 931575

#### **CATALYST SITE MAP**



**CATALYST SITE** 



#### TITANIC'S DOCK & PUMP-HOUSE PLANS







### Picture 1 – External (End Of TDPH)



Picture 2 – External (Front of TDPH Visitors Centre)





Picture 3 – Servery Area as you Enter

Picture 4 – Visitors Centre Café from Accumulator Block





Picture 5 – Visitors Centre Café from Mezzanine

Picture 6 – Mezzanine Area



Picture 7 – Kitchen



Picture 8 – Servery Area



Picture 9 – Pump-well (Pic 1)



Picture 9 – Pump-well (Pic 2)





Picture 9 – Thompson Dry Dock (Pic 1)

Picture 9 – Thompson Dry Dock (Pic 2)