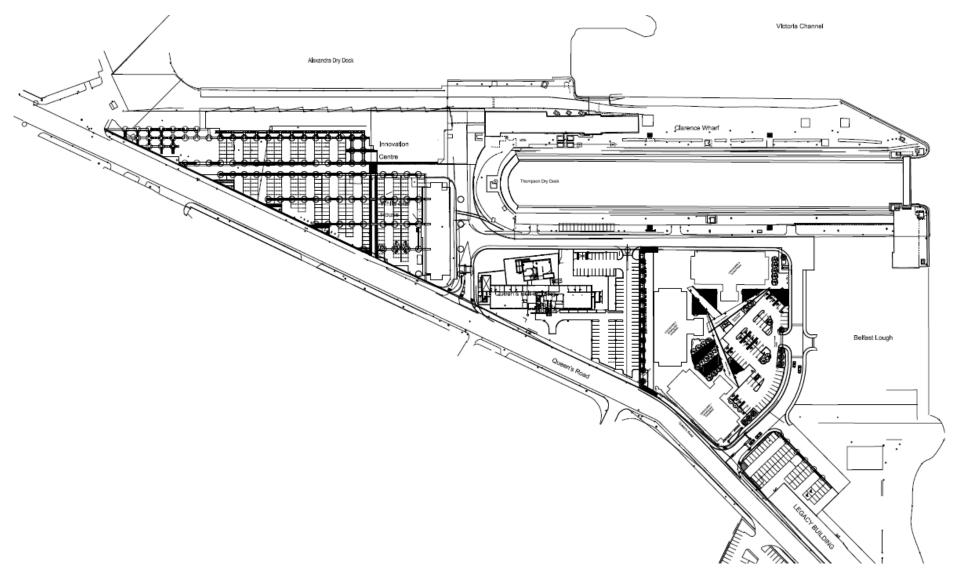

apture the spring and summer trade
- 4. Vision for the overall Titanic experience and marketing proposal to increase visitors numbers and revenue
- 5. Commercial proposal
  - I. Lease term (years)
  - II. Usage (cafe/bistro)
  - III. Opening hours (minimum 09.00 17.00 seven days per week)
  - IV. Rent (£ per annum)
  - V. Car parking.
- VI. Visitor management

Submissions should be returned in a sealed envelope marked Titanic's Dock & Pump-House Lease Opportunity to Catalyst The Innovation Centre, Queen's Road, BELFAST BT3 9DT no later than 5 pm on Tuesday 7 May 2019

Arrangements to view should be made via Mervyn Watley Director of Corporate Real Estate & Facilities <u>Mervyn.Watley@WeAreCatalyst.org</u> Tel 028 9073 7808 or 07816 931575

#### **CATALYST SITE MAP**



**CATALYST SITE** 



#### TITANIC'S DOCK & PUMP-HOUSE PLANS







### Picture 1 – External (End Of TDPH)



Picture 2 – External (Front of TDPH Visitors Centre)





Picture 3 – Servery Area as you Enter

Picture 4 – Visitors Centre Café from Accumulator Block





Picture 5 – Visitors Centre Café from Mezzanine

Picture 6 – Mezzanine Area



Picture 7 – Kitchen



Picture 8 – Servery Area



Picture 9 – Pump-well (Pic 1)



Picture 9 – Pump-well (Pic 2)





Picture 9 – Thompson Dry Dock (Pic 1)

Picture 9 – Thompson Dry Dock (Pic 2)