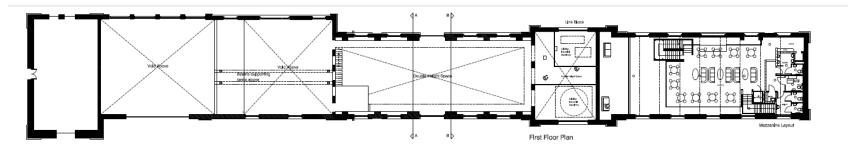

#### TITANIC'S DOCK & PUMP-HOUSE PLANS

### Picture 1 – External (End Of TDPH)

Picture 2 – External (Front of TDPH Visitors Centre)

Picture 3 – Servery Area as you Enter

Picture 4 – Visitors Centre Café from Accumulator Block

Picture 5 – Visitors Centre Café from Mezzanine

Picture 6 – Mezzanine Area

Picture 7 – Kitchen

Picture 8 – Servery Area

Picture 9 – Pump-well (Pic 1)

Picture 9 – Pump-well (Pic 2)

Picture 9 – Thompson Dry Dock (Pic 1)

Picture 9 – Thompson Dry Dock (Pic 2)